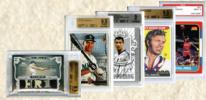

#### Art Redemption Puzzle Piece Card OR WC Logo Patch Card

Get either an Art Redemption Puzzle Piece Card or a Logo Patch Card.

Collect complete sets for exclusive trade-ins or Jared Kelley artwork!

Products shown as renderings

#### **Complete Art Redemption Set**

Redeem a complete 9 Art Redemption Card set for the full size, 1 of 1 Jared Kelley painting! (Just don't forget to claim them in the online portal first and check for offers!)