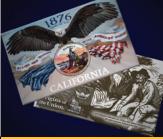

#### 1876 State Seal Medallion Card

This card and the embedded medallion of the 1876 State Seals were produced special for the Wheeler Collection and is based on the earliest official state seals.