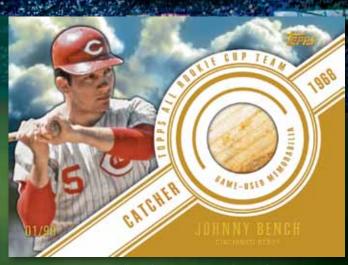

## **COMMEMORATIVE RELIC CARDS**

1 per hobby case; 1 per hobby Jumbo box

• Topps All Rookie Cup Team Rookie Cup Relics (10) Cards featuring Topps' selections for the all-time All-Rookie Cup team, with a replica Rookie Cup embedded in the card. Sequentially numbered to 99.

Topps All Rookie Cup Team Rookie Cup Relics Vintage Parallel (10) The above subjects, but featuring a replica of the original Topps Rookie Cup Trophy. Sequentially numbered to 25.

• Topps Rookie Cup All-Stars Rookie Cup Relics (25)
Additional players who have received the Topps Rookie Cup designation, with a replica Rookie Cup embedded in the card.
Sequentially numbered to 99.