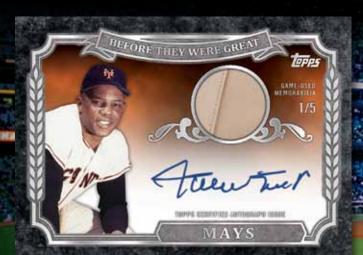

## **INSERT CARDS**

- The Future Is Now (30) Cards featuring the top 10 young players and each of their 3 best moments in the League so far. Inserted 1:4.
- Upper Class (50) Cards recognizing the best rookie classes of all time. Inserted 1:4.
- 50 Years of the Draft (10) Cards celebrating the 50th incarnation of the draft, with some of its most memorable past moments and selections. Inserted 1:18.
- Topps All Rookie Cup Team (10) Cards featuring Topps' selections for the All-time All-Rookie Cup team. Inserted 1:18.
- Before They Were Great (30) Premium cards featuring the top 30 active and retired stars, with images from their early playing days. Inserted 1:18. **HOBBY & HOBBY JUMBO ONLY**

Before They Were Great Gold Parallel (15) Numbered to 99. HOBBY & HOBBY JUMBO ONLY

• 1989 Topps Minis Die Cut (50) Mini cards using the 1989 Topps design and die-cut around the perimater. Inserted 1:18.

## **AUTOGRAPHED CARDS**

- Trajectory Autographs Autograph cards illustrating the player's progression from his rookie season to now.
- The Future Is Now Autographs (30) Numbered to 25.
- Upper Class Autographs (25) Numbered to 50.
- Topps All Rookie Cup Team Autographs (5) Numbered to 50.
- Before They Were Great Autographs (15) Numbered to 10. Signed On-card!
   HOBBY & HOBBY JUMBO ONLY
- 1989 Topps Minis Die-Cut Autographs (10) On-card! Numbered to 10.
- World Series® Champion Autographs (5) Featuring members of the 2013 World Series® Champions with an autograph. Sequentially #'d to 50.
- Postseason Performance Autographs (10) Featuring other standout performers from the 2013 Postseason with an autograph. Sequentially #'d to 50.

## AUTOGRAPHED RELIC CARDS

**HOBBY & HOBBY JUMBO ONLY** 

- The Future Is Now Autograph Relics (30) Numbered to 10.
- Upper Class Autograph Relics (25) Numbered to 25.
- Topps All Rookie Cup Team Autograph Relics (5) Numbered to 25.
- Before They Were Great Autograph Relics (10) Numbered to 5. Signed On-card!
- World Series® Champion Autograph Relics (5) Featuring members of the 2013 World Series® Champions with an autograph and a relic. Sequentially #'d to 50.