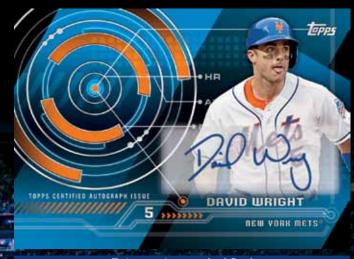

## **AUTOGRAPHED CARDS**

- Trajectory Autographs Autograph cards illustrating the player's progression from his rookie season to now.
- The Future Is Now Autographs (30) Numbered to 25.
- Upper Class Autographs (25) Numbered to 50.
- Topps All Rookie Cup Team Autographs (5) Numbered to 50.
- Before They Were Great Autographs (15) Numbered to 10. Signed On-card!
   HOBBY & HOBBY JUMBO ONLY
- 1989 Topps Minis Die-Cut Autographs (10) On-card! Numbered to 10.
- World Series® Champion Autographs (5) Featuring members of the 2013 World Series® Champions with an autograph. Sequentially #'d to 50.
- Postseason Performance Autographs (10) Featuring other standout performers from the 2013 Postseason with an autograph. Sequentially #'d to 50.