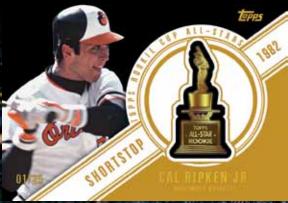

# BASEBALL

MAJOR LEAGUE BASEBALL® CARDS

Topps Rookie Cup All-Stars Relic - Vintage Parallel

Class Rings Silver Card

Topps All Rookie Cup Team Relic Card

Class Rings Gold Gem Autographed Card

## **COMMEMORATIVE RELIC CARDS**

1 per hobby case; 1 per hobby Jumbo box

• Topps All Rookie Cup Team Rookie Cup Relics (10) Cards featuring Topps' selections for the all-time All-Rookie Cup team, with a replica Rookie Cup embedded in the card. Sequentially numbered to 99.

Topps All Rookie Cup Team Rookie Cup Relics Vintage Parallel (10) The above subjects, but featuring a replica of the original Topps Rookie Cup Trophy. Sequentially numbered to 25.

• Topps Rookie Cup All-Stars Rookie Cup Relics (25)
Additional players who have received the Topps Rookie Cup designation, with a replica Rookie Cup embedded in the card.
Sequentially numbered to 99.

Topps Rookie Cup All-Stars Rookie Cup Relics Vintage Parallel (25) The above subjects, but featuring a replica of the original Topps Rookie Cup Trophy. Sequentially numbered to 25.

• Class Rings Silver (25) Featuring 25 of the greatest players of all time, with an embedded commemorative ring top celebrating the year of his rookie class.