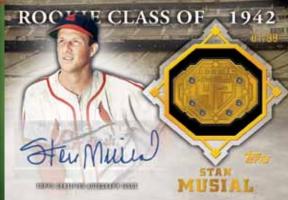

Topps Rookie Cup All-Stars Rookie Cup Relics Vintage Parallel (25) The above subjects, but featuring a replica of the original Topps Rookie Cup Trophy. Sequentially numbered to 25.

• Class Rings Silver (25) Featuring 25 of the greatest players of all time, with an embedded commemorative ring top celebrating the year of his rookie class.

Class Rings Gold (25) Featuringa gold ring. Sequentially numbered to 99.

Class Rings Gold Gems (25) Featuring a gold ring with replica gems embedded in the ring. Sequentially numbered to 25.

• Class Rings Gold Gems Autographs (10) The same cards as above, but also with an autograph. Sequentially numbered to 10.