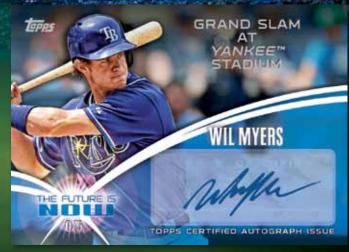

## **INSERT CARDS**

- The Future Is Now (30) Cards featuring the top 10 young players and each of their 3 best moments in the League so far. Inserted 1:4.
- Upper Class (50) Cards recognizing the best rookie classes of all time. Inserted 1:4.
- 50 Years of the Draft (10) Cards celebrating the 50th incarnation of the draft, with some of its most memorable past moments and selections. Inserted 1:18.
- Topps All Rookie Cup Team (10) Cards featuring Topps' selections for the All-time All-Rookie Cup team. Inserted 1:18.
- Before They Were Great (30) Premium cards featuring the top 30 active and retired stars, with images from their early playing days. Inserted 1:18. **HOBBY & HOBBY JUMBO ONLY**