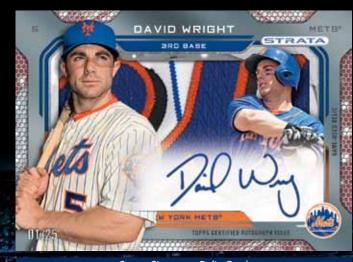

### STRATA CARDS HOBBY & HOBBY JUMBO ONLY

- Strata Signature Relics The breakout hit comes to Topps Baseball! Featuring stars, both active and retired. On-card! Numbered.
- Strata Cut Signatures Numbered 1/1.