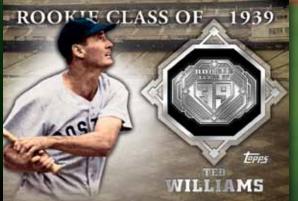

Topps Rookie Cup All-Stars Rookie Cup Relics Vintage Parallel (25) The above subjects, but featuring a replica of the original Topps Rookie Cup Trophy. Sequentially numbered to 25.

• Class Rings Silver (25) Featuring 25 of the greatest players of all time, with an embedded commemorative ring top celebrating the year of his rookie class.

Class Rings Gold (25) Featuringa gold ring. Sequentially numbered to 99.

Class Rings Gold Gems (25) Featuring a gold ring with replica gems embedded in the ring. Sequentially numbered to 25.

• Class Rings Gold Gems Autographs (10) The same cards as above, but also with an autograph. Sequentially numbered to 10.