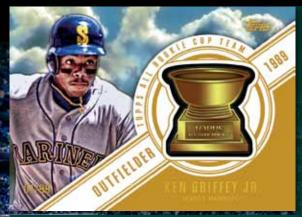

## **COMMEMORATIVE RELIC CARDS**

1 per hobby case; 1 per hobby Jumbo box

• Topps All Rookie Cup Team Rookie Cup Relics (10) Cards featuring Topps' selections for the all-time All-Rookie Cup team, with a replica Rookie Cup embedded in the card. Sequentially numbered to 99.

Topps All Rookie Cup Team Rookie Cup Relics Vintage Parallel (10) The above subjects, but featuring a replica of the original Topps Rookie Cup Trophy. Sequentially numbered to 25.

• Topps Rookie Cup All-Stars Rookie Cup Relics (25)
Additional players who have received the Topps Rookie Cup designation, with a replica Rookie Cup embedded in the card.
Sequentially numbered to 99.