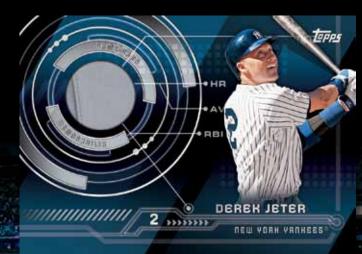

## **RELIC CARDS**

- Trajectory Relics (40) Relic cards illustrating the player's progression from his rookie season to now.
- The Future Is Now Relics (30) Numbered to 99.
- Upper Class Relics (25) Numbered to 99.
- Topps All Rookie Cup Team Relics (5) Numbered to 99.
- Before They Were Great Relics (25) Numbered to 25. HOBBY & HOBBY JUMBO ONLY
- 1989 Topps Minis Die-Cut Relics (15) Numbered to 25.
- World Series® Champion Relics (15) Featuring members of the 2013 World Series® Champions with a relic. Sequentially #'d to 100.
- Postseason Performance Relics (25) Featuring other standout performers from the 2013 Postseason with a relic. Sequentially #'d to 100.
- In the Name Relics (65) Cards featuring the letters from the name plate on the 2013 All-Star Work-Out Jerseys. One card for each letter. All cards are numbered 1/1. HOBBY & HOBBY JUMBO ONLY