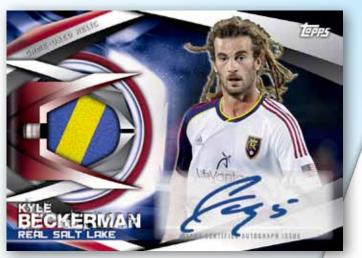

### **Autograph Relics**

Showcasing a game-used piece of player jersey with a sticker autograph. **NEW!** 

- Gold Parallel: Sequentially numbered to 25.
- Black Parallel: Sequentially numbered to 10.
- Red Parallel: Numbered 1/1.
- Printing Plates: Numbered 1/1. HOBBY ONLY

Autograph Relic Card