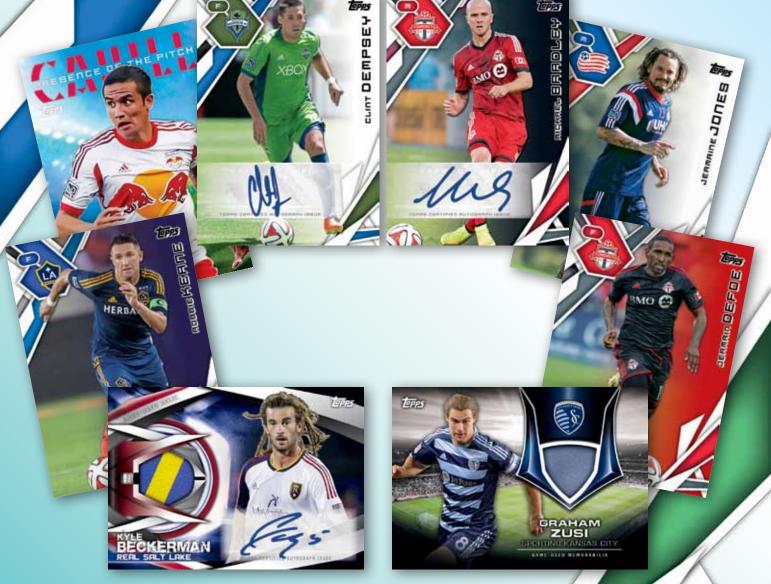

## 2015 TOPPS MAJOR LEAGUE SOCCER

**ILS** 

XBC

ug

Topps Major League Soccer returns in 2015, for its third year as Topps' flagship soccer product. New to the product is an **Autograph Relic Card** guarantee in every hobby box, in addition to **2 Autograph Cards** and **2 Relic Cards**. This year's edition will also feature an array of new insert cards and base card subsets that will celebrate the league's top players in dynamic new ways.

## 7 INSERT CARDS

HERB,

Presence of the Pitch Insert Card

#### **Presence of the Pitch**

The league's biggest stars with photography showcasing the emotions of the game. **1:6 hobby packs NEW!** 

# BASE CARDS

Topps

JEAMAINE JONES

THE 2015 TOPPS MLS SOCCER BASE SET WILL CONSIST OF 200 OF THE LEAGUE'S PERENNIAL ICONS AND UP-AND-COMING STARS.

Teres

acceckERNE

Base Card - Purple Parallel

HERB

## AUTOGRAPH CARDS

### EACH HOBBY BOX OF 2015 TOPPS MLS SOCCER WILL DELIVER TWO AUTOGRAPH CARDS!

Base Autograph Card

Admired Alumni Autograph

### **Presence of the Pitch Autographs**

Autographs of the league's biggest stars, with photography that showcases the emotions of the game. Sequentially numbered.

Red Parallel: Numbered 1/1. HOBBY ONLY NEW!

## **RELIC CARDS**

### **Autograph Relics**

Showcasing a game-used piece of player jersey with a sticker autograph. **NEW!** 

- Gold Parallel: Sequentially numbered to 25.
- Black Parallel: Sequentially numbered to 10.
- Red Parallel: Numbered 1/1.
- Printing Plates: Numbered 1/1. HOBBY ONLY

Autograph Relic Card