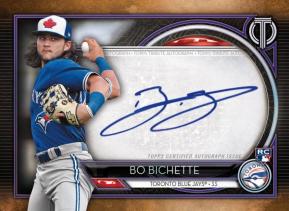

#### **Tribute Autographs**

Featuring a high-end checklist that includes *MLB*<sup>®</sup> veterans, elite rookies and retired icons. Sequentially numbered

- Blue Parallel sequentially numbered to 150.
- Green Parallel sequentially numbered to 99.
- Purple Parallel sequentially numbered to 50.
- · Orange Parallel sequentially numbered to 25.
- Red Parallel sequentially numbered to 10.
- Black Parallel numbered 1-of-1.
- Printing Plates numbered 1-of-1.