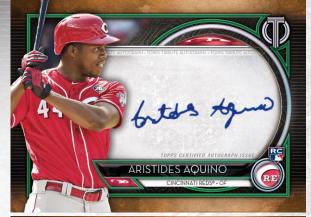

#### **Tribute Autographs**

Featuring a high-end checklist that includes *MLB*<sup>®</sup> veterans, elite rookies and retired icons. Sequentially numbered

- Blue Parallel sequentially numbered to 150.
- Green Parallel sequentially numbered to 99.
- Purple Parallel sequentially numbered to 50.
- · Orange Parallel sequentially numbered to 25.
- Red Parallel sequentially numbered to 10.
- Black Parallel numbered 1-of-1.
- Printing Plates numbered 1-of-1.