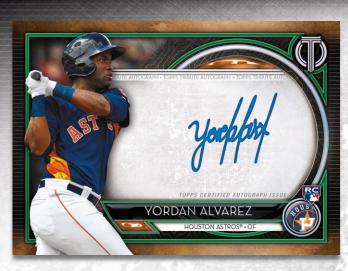

#### **Tribute Autographs**

Featuring a high-end checklist that includes *MLB*<sup>®</sup> veterans, elite rookies and retired icons. Sequentially numbered

- Blue Parallel sequentially numbered to 150.
- Green Parallel sequentially numbered to 99.
- Purple Parallel sequentially numbered to 50.
- · Orange Parallel sequentially numbered to 25.
- Red Parallel sequentially numbered to 10.
- Black Parallel numbered 1-of-1.
- Printing Plates numbered 1-of-1.