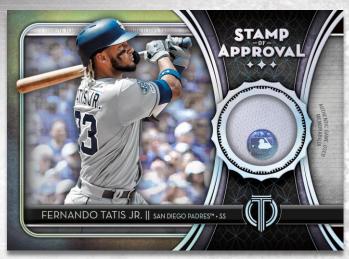

# Each Hobby box of Topps® Tribute Baseball will guarantee a Stamp of Approval relic card, a Dual Relic card, and a Tribute Triple Relic card!

Stamp of Approval Relic

### **Stamp of Approval Relics**

*MLB*<sup>®</sup> authenticated memorabilia pieces of active veterans and young stars. Sequentially numbered to 150.